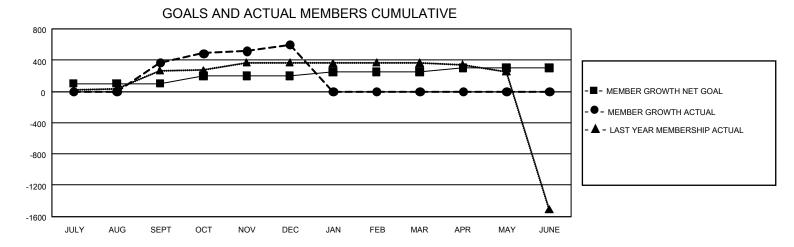

## GAT MONTHLY MEMBERSHIP PROGRESS REPORT Result

GMT Constitutional Area 5 - C, Group D

REPORT DOES NOT INCLUDE CLUBS IN UNDISTRICTED AREAS.

| Clubs                 |               |           |               | Members               |                          |                         |                                                    |
|-----------------------|---------------|-----------|---------------|-----------------------|--------------------------|-------------------------|----------------------------------------------------|
| RESULTS FOR 2022-2023 |               |           |               | RESULTS FOR 2022-2023 |                          |                         |                                                    |
| QUARTER               | NEW CLUB GOAL | NEW CLUBS | DROPPED CLUBS | QUARTER               | EMBER GROWTH NET<br>GOAL | MEMBER GROWTH<br>ACTUAL | DROPPED MEMBERS<br>ACTUAL (including<br>transfers) |
| JULY/AUG/SEPT         | - 3           | 0         | 1             | JULY/AUG/SEPT         | - 100                    | 422                     | 32                                                 |
| OCT/NOV/DEC           | 6             | 0         | 0             | OCT/NOV/DEC           | 100                      | 269                     | 23                                                 |
| JAN/FEB/MAR           | 6             | 0         | 0             | JAN/FEB/MAR           | 50                       | 0                       | 0                                                  |
| APR/MAY/JUNE          | 3             | 0         | 0             | APR/MAY/JUNE          | 50                       | 0                       | 0                                                  |