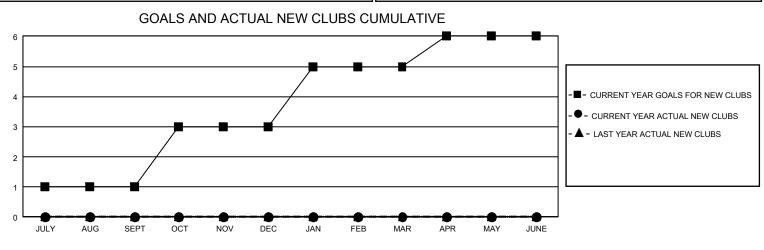

## GAT MONTHLY MEMBERSHIP PROGRESS REPORT Result

GMT Constitutional Area 5 - C, Group D

REPORT DOES NOT INCLUDE CLUBS IN UNDISTRICTED AREAS.

| Clubs                 |               |           |               | Members               |                          |                         |                                                    |
|-----------------------|---------------|-----------|---------------|-----------------------|--------------------------|-------------------------|----------------------------------------------------|
| RESULTS FOR 2022-2023 |               |           |               | RESULTS FOR 2022-2023 |                          |                         |                                                    |
| QUARTER               | NEW CLUB GOAL | NEW CLUBS | DROPPED CLUBS | QUARTER               | EMBER GROWTH NET<br>GOAL | MEMBER GROWTH<br>ACTUAL | DROPPED MEMBERS<br>ACTUAL (including<br>transfers) |
| JULY/AUG/SEPT         | - 3           | 0         | 1             | JULY/AUG/SEPT         | - 100                    | 422                     | 32                                                 |
| OCT/NOV/DEC           | 6             | 0         | 0             | OCT/NOV/DEC           | 100                      | 269                     | 23                                                 |
| JAN/FEB/MAR           | 6             | 0         | 0             | JAN/FEB/MAR           | 50                       | 0                       | 0                                                  |
| APR/MAY/JUNE          | 3             | 0         | 0             | APR/MAY/JUNE          | 50                       | 0                       | 0                                                  |